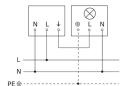

|
| Product category           | Motion detector                                                                                                                                                                                                                |

#### Accessories

| EAN 4007841 084653 | Wireless push button PB2-Bluetooth |
|--------------------|------------------------------------|
| EAN 4007841 084660 | Wireless push button PB4-Bluetooth |

#### Motion detector - Professional Line

# **MD IR D180**

COM1 - white EAN 4007841 066109 Article number 066109



#### **Detection Zone**



Possible mounting height: 1,80 m - 2,50 m

Orange: radial Black: tangential

### **Dimension Drawing**



### Master circuit diagram with switched luminaire