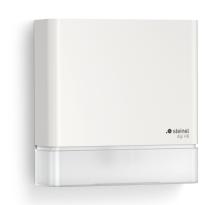

# **MD IR D180**

COM1 - white EAN 4007841 066109 Article number 066109

2000 W

max. 2000 W

Teach

Teach mode

## Function description

The first digitally adjustable infrared sensor for outdoors. The MD IR D180 motion detector blends inconspicuously into any surroundings thanks to its flat design and discreet lens design. What is striking about it is the groundbreaking technology: the sensor area does not have to be scanned first, which is time-consuming. The nine detection zones and the sensor sensitivity can be conveniently adjusted digitally. Irrespective of the walking direction, the 180-degree sensor detects tangential and 6 m radial movements equally well in a radius of up to 9 m. The sensor can also be used to detect other movements. Setting, operation and networking via STEINEL Connect App and Bluetooth.

#### **Technical specifications**

| Dimensions (L x W x H)     | 42 x 116 x 116 mm                                                                                                                 |
|----------------------------|-----------------------------------------------------------------------------------------------------------------------------------|
| With motion detector       | Yes                                                                                                                               |
| Manufacturer's Warranty    | 5 years                                                                                                                           |
| Settings via               | Smartphone, Tablet, Connect<br>Bluetooth Mesh, App                                                                                |
| With remote control        | No                                                                                                                                |
| Version                    | COM1 - white                                                                                                                      |
| PU1, EAN                   | 4007841066109                                                                                                                     |
| Туре                       | Motion detectors                                                                                                                  |
| Application, place         | Outdoors                                                                                                                          |
| Application, room          | outdoors, garden, front door,<br>courtyard & driveway, all round the<br>building, terrace / balcony, corridor /<br>aisle, Indoors |
| Colour                     | white                                                                                                                             |
| Colour, RAL                | 9003                                                                                                                              |
| Includes corner wall mount | No                                                                                                                                |