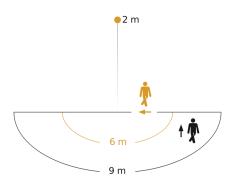

## Function description

The first digitally adjustable infrared sensor for outdoors. The MD IR D180 motion detector blends inconspicuously into any surroundings thanks to its flat design and discreet lens design. What is striking about it is the groundbreaking technology: the sensor area does not have to be scanned first, which is time-consuming. The nine detection zones and the sensor sensitivity can be conveniently adjusted digitally. Irrespective of the walking direction, the 180-degree sensor detects tangential and 6 m radial movements equally well in a radius of up to 9 m. The sensor can also be used to detect other movements. Setting, operation and networking via STEINEL Connect App and Bluetooth.

| LED lamps > 2 W < 8 W                         | 250 W                               |
|-----------------------------------------------|-------------------------------------|
| LED lamps > 8 W                               | 500 W                               |
| Capacitive load in μF                         | 176 μF                              |
| Power consumption                             | 0,6 W                               |
| Technology, sensors                           | passive infrared, Light sensor      |
| Mounting height                               | 1,80 – 2,5 m                        |
| Mounting height max.                          | 2,50 m                              |
| Optimum mounting height                       | 2 m                                 |
| Detection angle                               | 180 °                               |
| Angle of aperture                             | 90 °                                |
| Sneak-by guard                                | Yes                                 |
| Capability of masking out individual segments | Yes                                 |
| Electronic scalability                        | Yes                                 |
| Mechanical scalability                        | No                                  |
| Reach, radial                                 | $r = 6 \text{ m } (57 \text{ m}^2)$ |
|                                               |                                     |

| Reach, tangential          | $r = 9 \text{ m} (127 \text{ m}^2)$                                                                                                                                                                                            |
|----------------------------|--------------------------------------------------------------------------------------------------------------------------------------------------------------------------------------------------------------------------------|
| Functions                  | Motions sensor, Adjustable fade<br>time when switching on and off,<br>Capture zone definition, Feedback<br>indicator, Night economy mode,<br>Normal / test mode, Neighbouring<br>group function, Relay output, Light<br>sensor |
| Twilight setting           | 2 – 1000 lx                                                                                                                                                                                                                    |
| Time setting               | 5 s - 60 Min.                                                                                                                                                                                                                  |
| Basic light level function | No                                                                                                                                                                                                                             |
| Main light adjustable      | No                                                                                                                                                                                                                             |
| Twilight setting TEACH     | Yes                                                                                                                                                                                                                            |
| Constant-lighting control  | No                                                                                                                                                                                                                             |
| Interconnection            | Yes                                                                                                                                                                                                                            |
| Interconnection via        | Bluetooth Mesh                                                                                                                                                                                                                 |
| Product category           | Motion detector                                                                                                                                                                                                                |

#### **Detection Zone**

Possible mounting height: 1,80 m - 2,50 m

Orange: radial Black: tangential