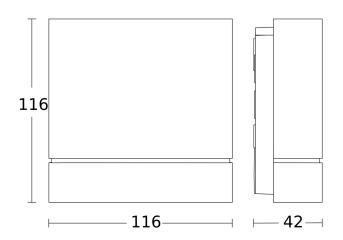

#### **Technical specifications**

| Dimensions (L x W x H)     | 42 x 116 x 116 mm                                                                                                                 |
|----------------------------|-----------------------------------------------------------------------------------------------------------------------------------|
| With motion detector       | Yes                                                                                                                               |
| Manufacturer's Warranty    | 5 years                                                                                                                           |
| Settings via               | Smartphone, Tablet, Connect<br>Bluetooth Mesh, App                                                                                |
| With remote control        | No                                                                                                                                |
| Version                    | COM1 - white                                                                                                                      |
| PU1, EAN                   | 4007841066109                                                                                                                     |
| Туре                       | Motion detectors                                                                                                                  |
| Application, place         | Outdoors                                                                                                                          |
| Application, room          | outdoors, garden, front door,<br>courtyard & driveway, all round the<br>building, terrace / balcony, corridor /<br>aisle, Indoors |
| Colour                     | white                                                                                                                             |
| Colour, RAL                | 9003                                                                                                                              |
| Includes corner wall mount | No                                                                                                                                |

### **Dimension Drawing**